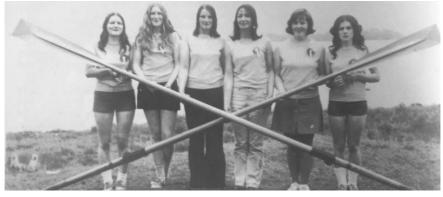

# Hall Of Fame Winners 2015 St. Brendan's Ladies's Crew of 1970's

|                                                                 |                                                                                                                                      | 19999                                           |
|-----------------------------------------------------------------|--------------------------------------------------------------------------------------------------------------------------------------|-------------------------------------------------|
| Junior Fours                                                    | 4.30 p.m.                                                                                                                            | 1 Mile                                          |
| <b>STATION NO. 1</b><br>Stroke Timmy Moy<br>Bow Fionán Crowl    |                                                                                                                                      | 3 Mike Quirke<br>Cox Michael J Burns            |
| <b>STATION NO. 2</b><br>Stroke Anthony Me<br>Bow Hugh Rudder    |                                                                                                                                      | 3 Sylvester Bartlett<br>Cox Derva Ireland       |
| <b>STATION NO. 3</b><br>Stroke Martin Mur<br>2 Dean Murphy      | MUCKROSS A<br>phy 4 Brian Forde                                                                                                      | 3 Derry Doyle<br>Cox Aoife Cooper               |
| <b>STATION NO. 4</b><br>To be selected from                     | <b>ST. BRENDAN'S A</b><br>A & B Minor crews                                                                                          | Cox Sinead Tangney                              |
| <b>STATION NO. 5</b>                                            | FOSSA A                                                                                                                              | To be selected                                  |
| Neill Horgan, Matt                                              | <b>FLESK VALLEY A</b><br>a Rory Leane, Sean O'Connell, Karol<br>eew Lyon, Chris Slattery, Micheal O'S<br>Commy Croinn, Richard Carey |                                                 |
| <b>STATION NO. 7</b><br>To be selected from<br>Donie O'Sullivan | <b>MUCKROSS B</b><br>I: Denis O'Leary, John Beazley, Sean                                                                            | Coffey, Mark Stack,<br>Cox Sean Coffey          |
| STATION NO. 8<br>To be selected from                            | <b>ST. BRENDAN'S B</b><br>A & B Minor crews                                                                                          | Cox Claire O'Donoghue                           |
| STATION NO. 9                                                   | FOSSA B                                                                                                                              | To be selected                                  |
| Neill Horgan, Matt                                              | <b>FLESK VALLEY B</b><br>a Rory Leane, Sean O'Connell, Karol<br>aew Lyon, Chris Slattery, Micheal O'S<br>Commy Croinn, Richard Carey |                                                 |
| <b>STATION NO. 11</b><br>Stroke: Michael O<br>Bow Tom Murphy    | <b>WORKMEN'S C</b><br>Donoghue 4 Tim Corcoran                                                                                        | 3 Paidi O Sullivan<br>Cox Mary Moynihan         |
|                                                                 |                                                                                                                                      | <u> </u>                                        |
| Senior Ladies Fou                                               | <b>ITS</b> 5.00 p.m.                                                                                                                 | 3/4 mile                                        |
| STATION NO. 1<br>STATION NO. 2<br>STATION NO. 2                 | FLESK VALLEY<br>FOSSA B                                                                                                              | To be selected<br>To be selected                |
| <b>STATION NO. 3</b><br>5 Linda Daly/Aine<br>2 Aoife Cooper/M   |                                                                                                                                      | 3 Linda Daly/ Aine Sweeney<br>Cox Martin Murphy |
| <b>STATION NO. 4</b>                                            | FOSSA A                                                                                                                              | To be selected                                  |

St. Brendan's Ladies Senior Sixes Champions, Killarney Regatta 1973 *L to R:* Mary Looney, Patsy McSweeney, Ann Hurley, Angela Barry, Maureen McCarthy, Eimear O'Connor Ladies also honoured: The Hurley sisters Anne and Patricia, the Hearne sisters Elizabeth and Angela, the O'Connor sisters Deirdre and Emer, the Looney sisters Mary and Noreen, Maureen McCarthy, Sheila Doran, Yvonne Fleming, Blanche Doyle, Gemma Nolan, Noreen Downey, Patsy McSweeney and Cynthia O'Sullivan. Cox George Lynch