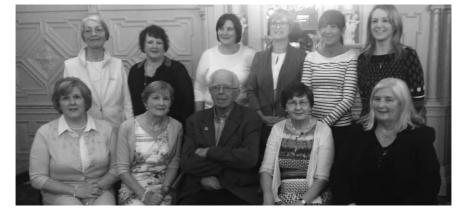

# Hall Of Fame Winners 2015 St. Brendan's Ladies's Crew of 1970's

|                                                                 |                                                                                                                                      | 19999                                           |
|-----------------------------------------------------------------|--------------------------------------------------------------------------------------------------------------------------------------|-------------------------------------------------|
| Junior Fours                                                    | 4.30 p.m.                                                                                                                            | 1 Mile                                          |
| <b>STATION NO. 1</b><br>Stroke Timmy Moy<br>Bow Fionán Crowl    |                                                                                                                                      | 3 Mike Quirke<br>Cox Michael J Burns            |
| <b>STATION NO. 2</b><br>Stroke Anthony Me<br>Bow Hugh Rudder    |                                                                                                                                      | 3 Sylvester Bartlett<br>Cox Derva Ireland       |
| <b>STATION NO. 3</b><br>Stroke Martin Mur<br>2 Dean Murphy      | MUCKROSS A<br>phy 4 Brian Forde                                                                                                      | 3 Derry Doyle<br>Cox Aoife Cooper               |
| <b>STATION NO. 4</b><br>To be selected from                     | <b>ST. BRENDAN'S A</b><br>A & B Minor crews                                                                                          | Cox Sinead Tangney                              |
| <b>STATION NO. 5</b>                                            | FOSSA A                                                                                                                              | To be selected                                  |
| Neill Horgan, Matt                                              | <b>FLESK VALLEY A</b><br>a Rory Leane, Sean O'Connell, Karol<br>eew Lyon, Chris Slattery, Micheal O'S<br>Commy Croinn, Richard Carey |                                                 |
| <b>STATION NO. 7</b><br>To be selected from<br>Donie O'Sullivan | <b>MUCKROSS B</b><br>I: Denis O'Leary, John Beazley, Sean                                                                            | Coffey, Mark Stack,<br>Cox Sean Coffey          |
| STATION NO. 8<br>To be selected from                            | <b>ST. BRENDAN'S B</b><br>A & B Minor crews                                                                                          | Cox Claire O'Donoghue                           |
| STATION NO. 9                                                   | FOSSA B                                                                                                                              | To be selected                                  |
| Neill Horgan, Matt                                              | <b>FLESK VALLEY B</b><br>a Rory Leane, Sean O'Connell, Karol<br>aew Lyon, Chris Slattery, Micheal O'S<br>Commy Croinn, Richard Carey |                                                 |
| <b>STATION NO. 11</b><br>Stroke: Michael O<br>Bow Tom Murphy    | <b>WORKMEN'S C</b><br>Donoghue 4 Tim Corcoran                                                                                        | 3 Paidi O Sullivan<br>Cox Mary Moynihan         |
|                                                                 |                                                                                                                                      | <u> </u>                                        |
| Senior Ladies Fou                                               | <b>ITS</b> 5.00 p.m.                                                                                                                 | 3/4 mile                                        |
| STATION NO. 1<br>STATION NO. 2<br>STATION NO. 2                 | FLESK VALLEY<br>FOSSA B                                                                                                              | To be selected<br>To be selected                |
| <b>STATION NO. 3</b><br>5 Linda Daly/Aine<br>2 Aoife Cooper/M   |                                                                                                                                      | 3 Linda Daly/ Aine Sweeney<br>Cox Martin Murphy |
| <b>STATION NO. 4</b>                                            | FOSSA A                                                                                                                              | To be selected                                  |

19999

Hall of Fame Winners 2015 at a reception at the Killarney Avenue Hotel, Killarney on 11th June 2015

*Front L to R:* Maureen McCarthy (O'Donoghue), Mary Looney, John O'Leary, Mary Lynch representing her father George Lynch, Blanche Doyle (O'Brien). *Back L to R:* Angela Hearne (Barry), Yvonne Fleming (Quill), Ann Hurley, Patricia Hurley (Lynch), representing their mother Cynthia O'Sullivan Janet & Karen O'Sullivan.