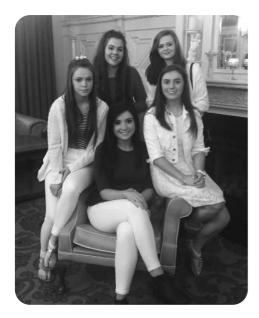

# 5 Orlaith O'Connor

**ST. BRENDAN'S** 5 Fianait O'Donoghue 2 Orla Finn

> 5 Sara O'Brien 2 Ciara Griffin

5 Ellen Lyne

2 Emma Goulding

z015 Segatla Queen Conteslants

Choosing a Queen... One of the Highlights of The Annual Killarney Regatta is The 'Queen of The Regatta' each Club selects a representative, as ever the competition is always high, this year the ladies include, Flesk Valley Illona O'Donoghue, Fossa - Roisin Murphy, Muckross - Aine O'Sullivan, St. Brendan's - Fiona Tangney,